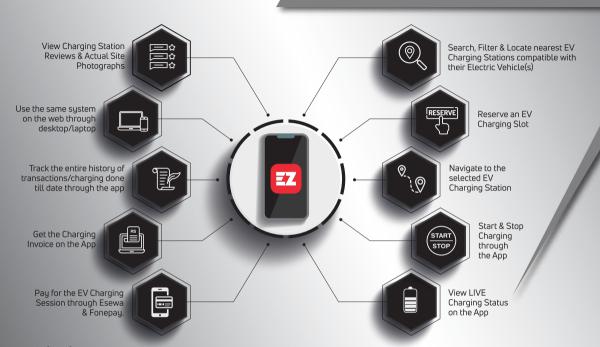

## TECHNOLOGY

EZ (Easy) - The Smart EV Charging Network helps TATA EV drivers/ owners to find Electric Vehicle Charging Stations in Nepal. Nepal's First and Largest Smart Charging Network with EV Charging Stations located all over the country.

Scan the QR code to download EZ App

Scan the QR code for nearby chargers