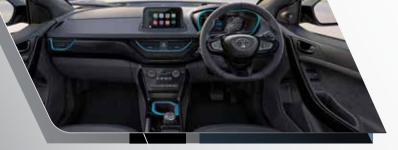

Premium dark-themed interiors
Glossy Piano Black dashboard with signature tri-arrow pattern

Luxurious dark-themed leatherette seats
and door trims with tri-arrow perforations
Standard rear armrest and 60:40 rear seat split

## **EXCLUSIVE #DARK FEATURES**

Exclusive #Dark mascot

Satin Black beltline

Stylish Charcoal Grey alloy wheels

Satin Black humanity line

- i-TPMS (Indirect Tyre Pressure Monitoring System)
- Standard rear armrest with 60:40 rear seat split and height adjustable rear seat headrests
- Dark-themed leatherette door trims with tri-arrow perforations
- Puncture repair kit
- Satin Black humanity line and beltline
- Dark-themed leatherette seat upholstery with tri-arrow perforations and EV blue highlight stitches

- Glossy Piano Black dashboard with signature tri-arrow pattern
- All-new Midnight Black exterior colour
- Special #Dark mascot
- All-new R16 Charcoal Grey alloy wheels
- Dark-themed interior pack
- Leatherette-wrapped steering wheel with EV blue stitches