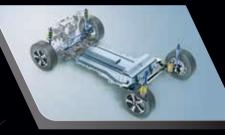

SIPRADI

SUSPENSION

Dual-path strut suspension

30.2 kWh Li-ION BATTERY WITH IP 67 CERTIFICATION

## CHARGING

CCS2-compatible charging with fast charging under 60 minutes" and regular charging from any 15 A plug point

ELECTRIC MOTOR POWER

Permanent magnet synchronous motor with peak output of 129 PS\* and 245 Nm\* torque