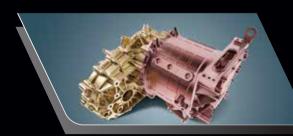

## CHARGING

CCS2-compatible charging with fast charging under 60 minutes" and regular charging from any 15 A plug point

ELECTRIC MOTOR POWER

Permanent magnet synchronous motor with peak output of 129 PS\* and 245 Nm\* torque