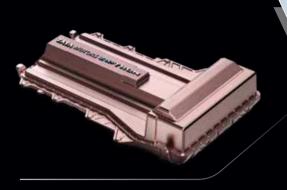

SIPRADI

SUSPENSION

Dual-path strut suspension

30.2 kWh Li-ION BATTERY WITH IP 67 CERTIFICATION